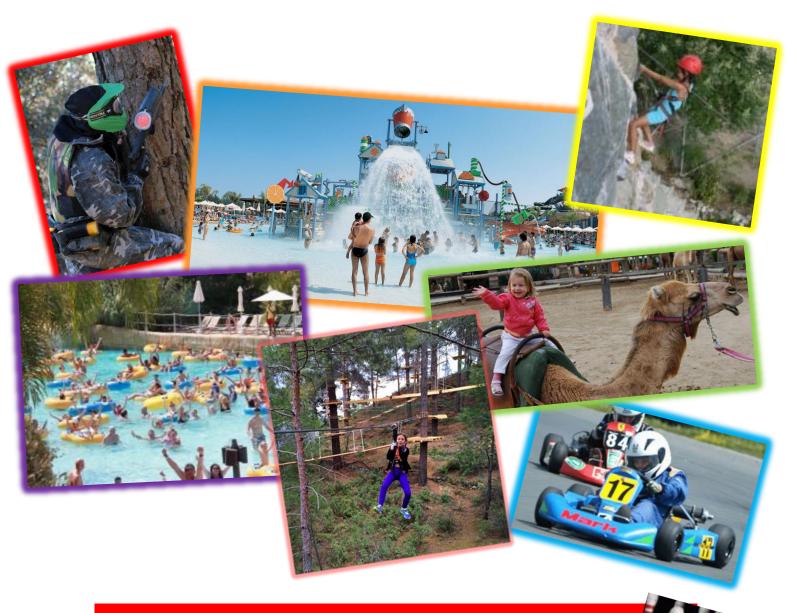

Feeling brave? Feeling Adventurous? Want to try something new? Try the steep hair-raising water slides in one of the water parks! Or the speed zipe-line in the forest adventure park! Or fast karts drive! Want to take an extraordinary ride? Try a donkey or a camel ride! Love animals? Visit a zoo! Feeling sporty? Try golfing or mini-golfing or bowling! Just a little toddler? Have fun with mum and dad in a playground!