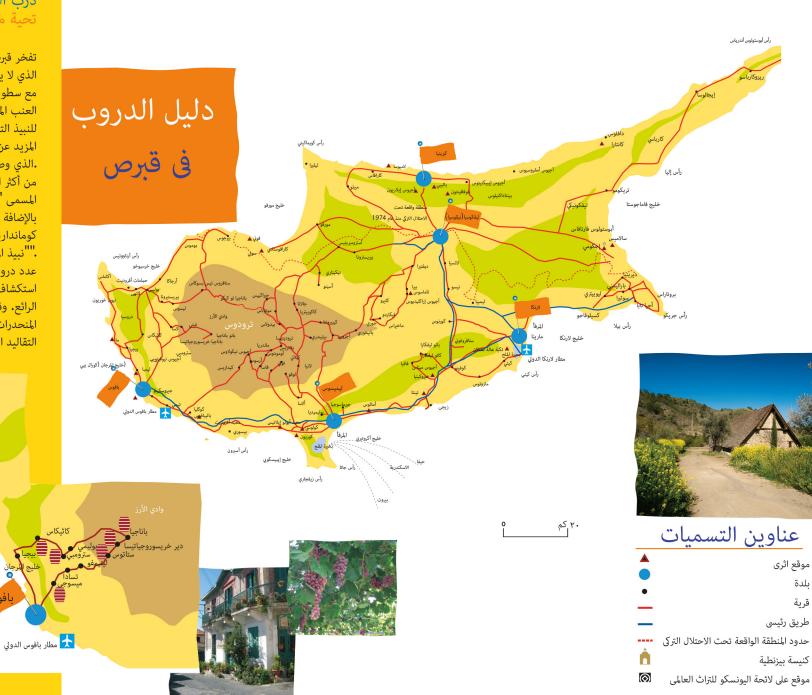

# <mark>درب أفروديت</mark> على وقع خطى االآلهة

لن يكون هنالك مكان آخر يمكن الإحساس بوجود إلاهة الحب والجمال أكثر من المواقع الأثرية التي كانت مخصصة لعبادتها في القديم. يمكن للزوار التعرف على مجدها الغابر من خلال الأساطير التي تبعث من جديد على طول الدرب المذكور. تعمّق في طبقات التاريخ وستعرف المزيد عن ولادتها وطقوس العبادة المتعلقة بها

أبدأ الدرب من حمامات أفروديت وتقدم نحو "بيترا تو روميو" لإلقاء نظرة على مسقط رأس أفروديت الواقع في موقع مهيب. استمر في المسير إلى كوكليا، وإلى موقع معبد أفروديت الشهير والذي كان مركزاً للعبادة في عموم العالم الإغريقي. ادخل إلى متحف كوكليا، الموجود في الملحق الشرقي لقصر عائد إلى العهد اللوزيني من العصور الوسطى، كي تستوعب مدى الأهمية الأسطورية التي تتمتع بها أفروديت

تقدم نحو موقع أماثوس الأثري في ليماسول وهو من أقدم المدن الملكية في قبرص والمرتبطة بصورة قوية بعبادة أفروديت. تأمل آثار معبد أفروديت ثم توجه إلى متحف مقاطعة ليماسول لتثري معلوماتك عن الآلهة ذات الصلة. أخيراً وليس آخراً، تأكد من عدم تفويتك زيارة موقع كيتيون لتستكشف علاقته بأفروديت والروابط التي تتمتع بها هذه المنطقة مع البحر منذ القديم

## **درب النبيذ** تحية من بساتين الكرم

تفخر قبرص بوجود عدد كبير من الكنوز ولكن النبيذ المحلي الصنع هو الكنز الذي لا يغيب عن أية مناسبة اجتماعية أو حفل زفاف أو مائدة عشاء عائلية. مع سطوع الشمس على منحدرات جبال ترودوس الجنوبية واحتضانها بساتين العنب المنتشرة بين ليميسوس (ليماسول) وبافوس، ستجد أكثر من 50 مصنعاً للنبيذ التقليدي في انتظارك لاستكشافها، مانحة إياك فرصة حقيقية لمعرفة المزيد عن صناعة النبيذ، سواء كنت خبيراً محترفاً أم مجرد شخص محبّ للنبيذ، الذي وصفه القرويون في الماضي برحيق الآلهة

# الدرب الشرقي

# **الدرب الغربي** استكشاف دروب أقل استخداماً

توجه بسيارتك نحو مدينة «بوليس تيس خريسوخوس» لتتمتع بكاريزما هذه البلدة الساحلية الصغيرة الساحرة. ستجد على مرمى الحجر قرية لاتشي المعروفة بصيد السمك وهي الآن مقصد سياحي مفضل لدى سكان قبرص الذين يحبون الجلوس على مائدة واحدة من المطاعم البحرية الموجودة على الواجهة البحرية. ستأخذك رحلة بحرية من مرفأ لاتشي إلى الخلجان الصخرية حيث يمكنك الاستمتاع بالغوص في المياه الفيروزية الرائعة. إن كنت متشوقاً لإلقاء نظرة إلى حيث كانت أفروديت تستحم في الحوض البارد توجه إلى حمامات أفروديت في منطقة قريبة، وهي عبارة عن حوض صغير تحيط به المناظر الطبيعية الخلابة ودرب تمو على أطرافه الأزهار والأعشاب العطرة

# **الدرب البيزنطي** تجربة روحانية

هناك في جبال ترودوس كنز بيزنطي حقيقي يكشف على أفضل وجه عن تراث الجزيرة الديني. ونظراً لموقع قبرص على مفترق الطرق في شرق المتوسط، فقد كان في الماضي مركزاً لواحدة من أكبر مجموعات الكنائس والأديرة في حدود الإمبراطورية البيزنطية القديمة

# درب العصور القديمة