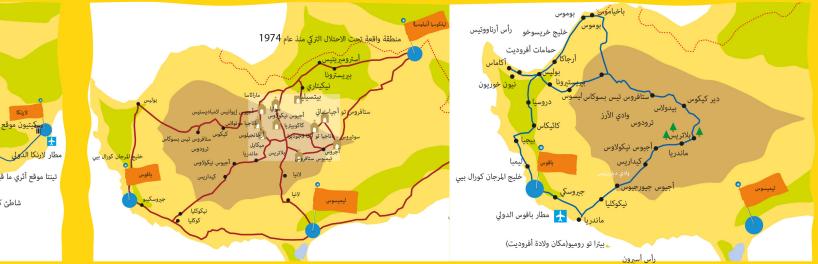

# **الدرب الغربي** استكشاف دروب أقل استخداماً

توجه بسيارتك نحو مدينة «بوليس تيس خريسوخوس» لتتمتع بكاريزما هذه البلدة الساحلية الصغيرة الساحرة. ستجد على مرمى الحجر قرية لاتشي المعروفة بصيد السمك وهي الآن مقصد سياحي مفضل لدى سكان قبرص الذين يحبون الجلوس على مائدة واحدة من المطاعم البحرية الموجودة على الواجهة البحرية. ستأخذك رحلة بحرية من مرفأ لاتشي إلى الخلجان الصخرية حيث يمكنك الاستمتاع بالغوص في المياه الفيروزية الرائعة. إن كنت متشوقاً لإلقاء نظرة إلى حيث كانت أفروديت تستحم في الحوض البارد توجه إلى حمامات أفروديت في منطقة قريبة، وهي عبارة عن حوض صغير تحيط به المناظر الطبيعية الخلابة ودرب تمو على أطرافه الأزهار والأعشاب العطرة

تحرك نحو المناطق الداخلية لتكتشف مجموعة من القرى المنتشرة في سهل لاونا وكأنما تؤلف متاهة بصرية، ومن هذه القرى نذكر كاثيكاس، كريتو تيرا وأروديس. ولكن إذا أردت فعلاً إعادة شحن قدراتك، فما عليك سوى الاستفادة القصوى من الجمال الطبيعي الصارخ على طول الطريق المعتد من الأماكن الخضراء في محمية أكاماس حتى الأماكن الوادعة في بوموس. وغالباً ما يتفاجأ المستكشفون بما يجدونه في وادي أفاكاس في الريف الوعر. توفر المنطقة بأكملها العديد من الفرص والمناسبات للسباحة في شواطئ غير ستكشفة تعد الأكثر نظافة في الجزيرة. اتجه نحو بوموس مساءً حيث ستحظى بمناظر بانورامية وسترى الأضواء المتلألئة للقرية ولا تنس أن تسترح بعض الوقت في الجوار وتتناول مشروباً ينعشك ويجعلك تتأمل حولك وترى حلمك يتحقق

# **الدرب البيزنطي** تجربة روحانية

هناك في جبال ترودوس كنز بيزنطي حقيقي يكشف على أفضل وجه عن تراث الجزيرة الديني. ونظراً لموقع قبرص على مفترق الطرق في شرق المتوسط، فقد كان في الماضي مركزاً لواحدة من أكبر مجموعات الكنائس والأديرة في حدود الإمبراطورية البيزنطية القديمة

تضم لائحة اليونسكو للتراث العالمي عشرة من هذه الكنائس الغنية بالأعمال الجدارية والأيقونات. يمكنك ان تقضي عدة أيام من التحوال في مناطق بيتسيليا وماراثاسا وسوليا لتكتشف جمالها الحقيقي. فصة كل واحدة منها مثيرة للاهتمام مثلما هي الجولة الاستكشافية ذاتما. فهناك قصص فريدة تتعلق بحياة القديسين والرسل تؤكد على وجود حياة كنسية مزدهرة في تلك المناطق الجبلية التي لا تزال تغري الزوار بحب الفضول والاستكشاف. تأكد من زيارة مجموعة من هذه الكنائس البهية الطلة والمكرسة للصليب المقدس والتي تشيد بذكرى القديسة هيلانة والدة الإمبراطور قسنطنوي الأكبر والتي مرت بقبرص في طريق عودتها من الأرض المقدسة