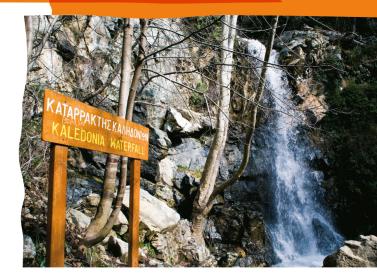

وعند المضي برحلتك هذه التي تكشف من خلالها النقاب عن الماضي، توقف في واحدة من المطاعم القرصية التقليدية لتتذوق الأطباق المحلية. إذا كنت ترتدي الأحذية الرياضية المناسبة عكنك التوجه مباشرة إلى شلالات كاليدونيا. عندما تصل إلى نهاية الدرب الطبيعي المار من هناك ستجد نفسك على مشارف قرية بلاتريس، حيث يمكنك الاسترخاء بعض الشيء <mark>والتأمل في معال</mark>م هذ<mark>به</mark> القرية الجبلية المسالمة الهادئة.