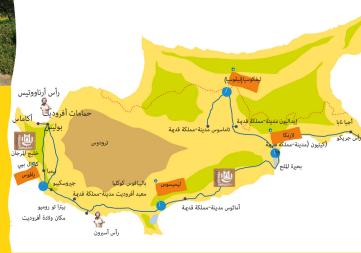

# <mark>درب أفروديت</mark> على وقع خطى االآلهة

لن يكون هنالك مكان آخر يمكن الإحساس بوجود إلاهة الحب والجمال أكثر من المواقع الأثرية التي كانت مخصصة لعبادتها في القديم. يمكن للزوار التعرف على مجدها الغابر من خلال الأساطير التي تبعث من جديد على طول الدرب المذكور. تعمّق في طبقات التاريخ وستعرف المزيد عن ولادتها وطقوس العبادة المتعلقة بها

أبدأ الدرب من حمامات أفروديت وتقدم نحو "بيترا تو روميو" لإلقاء نظرة على مسقط رأس أفروديت الواقع في موقع مهيب. استمر في المسير إلى كوكليا، وإلى موقع معبد أفروديت الشهير والذي كان مركزاً للعبادة في عموم العالم الإغريقي. ادخل إلى متحف كوكليا، الموجود في الملحق الشرقي لقصر عائد إلى العهد اللوزيني من العصور الوسطى، كي تستوعب مدى الأهمية الأسطورية التي تتمتع بها أفروديت

تقدم نحو موقع أماثوس الأثري في ليماسول وهو من أقدم المدن الملكية في قبرص والمرتبطة بصورة قوية بعبادة أفروديت. تأمل آثار معبد أفروديت ثم توجه إلى متحف مقاطعة ليماسول لتثري معلوماتك عن الآلهة ذات الصلة. أخيراً وليس آخراً، تأكد من عدم تفويتك زيارة موقع كيتيون لتستكشف علاقته بأفروديت والروابط التي تتمتع بها هذه المنطقة مع البحر منذ القديم