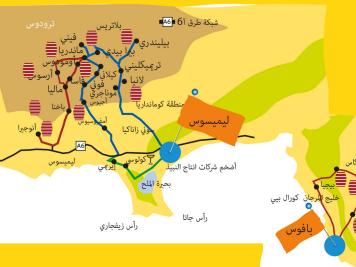

## **درب النبيذ** تحية من بساتين الكرم

تفخر قبرص بوجود عدد كبير من الكنوز ولكن النبيذ المحلي الصنع هو الكنز الذي لا يغيب عن أية مناسبة اجتماعية أو حفل زفاف أو مائدة عشاء عائلية. مع سطوع الشمس على منحدرات جبال ترودوس الجنوبية واحتضانها بساتين العنب المنتشرة بين ليميسوس (ليماسول) وبافوس، ستجد أكثر من 50 مصنعاً للنبيذ التقليدي في انتظارك لاستكشافها، مانحة إياك فرصة حقيقية لمعرفة المزيد عن صناعة النبيذ، سواء كنت خبيراً محترفاً أم مجرد شخص محبّ للنبيذ، الذي وصفه القرويون في الماضي برحيق الآلهة

من أُكثر الأصناف المحلية التي ستصادفك هي تلك المستخرجة من الصنف المسمى "مافرو" (العنب الأحمر الداكن) و"كسنيستيري" (العنب الأبيض)، بالإضافة إلى أصناف أخرى مشوقة. ولا تنس المشروب المحلي الأكثر شهرة كومانداريا الحلو المذاق والذي دعاه ريتشارد قلب الأسد في يوم من الأيام بأنه .""نبيذ الملوك وملك النبيذ

عدد دروب النبيذ التي يمكن أن تسلكه لا حصر له، حيث يمكن أن يمتد من استكشاف بلدة بيتسيليا التي تخلب الألباب إلى جولة على طول نهر دياريزوس الرائع. وقد تفضل أن تزيد معلوماتك بزيارة متحف للنبيذ أو أن تسير في المنحدرات التي تضم بساتين العنب لتتذوق أنواع النبيذ في عدد من القرى ذات التقاليد العريقة في هذا المضمار