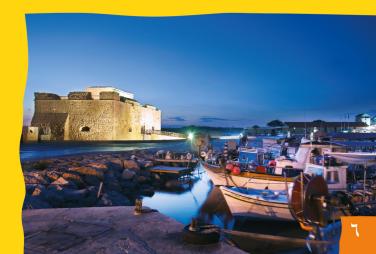

البلدة القديمة في بافوس مدرجة بأكملها على قائمة اليونسكو الرسمية للتراث العالمي وتعد اللوحات الفسيفسائية درة هذه الآثار، وهي مشهورة عالمياً وتمثل كل واحدة منها قصة قائمة بحد ذاتها، تسرد الكثير من التفاصيل عن العالم الإغريقي والأساطير المحيطة به. ستجد هناك ايضاً مقبرة الملوك الموغلة في الغموض والإثارة والتي تعج بالسياح الذين يزورون لمشاهدة الأرض القاحلة التي حافظت حتى اليوم على المقابر والغرف المحفورة في الصخر إذا داهمك الجوع عليك بتناول لقمة في أحد المطاعم التي تنتشر على رصيف الميناء القديم الممتد حتى قلعة بافوس، إما إذا رغبت في البحث عن شواطيء رائعة للسباحة، فلدى بافوس نصيب عادل من هذه الشواطيء المعروفة لدى السياح وأخرى أكثر هدوءاً ولا تبعد كثيراً.