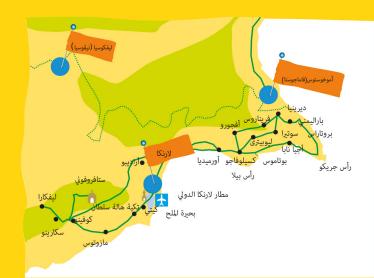

لدى مدينة لارنكا، التي غالباً ما تعرف بواجهتها البحرية اللافنة للنظر والتي تمتد على طولها أشجار النخيل الباسقة وتزيين مداخل المقاهي العصرية والمطاعم الصاخبة، لدى هذه المدينة الكثير لتقدمه. قم بنزهة في الشوارع الخلفية الملتوية والتي بنيت على أنقاض مدينة كيتيون الأثرية وستكتشف العديد من الدكاكين الحرفية والتي تنتشر على الطريق المؤدية إلى كنيسة القديس لازاروس، وهي واحدة من أروع الأمثلة للمعمارية البيزنطية في قبرص.

عندما تسأل أحد السكان المحليين عن المعالم الأكثر شهرة في لارنكا، ستجده يذكر بحيرة الملح الرائعة التي تعد موطناً لحوالي ٨٠ نوعاً من الطيور المهاجرة وأشهرها الفلامنجو الوردي الذي يتدفق إلى المنطقة بين شهري فبراير وأبريل. ومن المشاهد التي تستحوذ على الانتباه منظر البحيرة المتلألئة وهي تمتد إلى تكية هالة سلطان (أم حرم)، المسجد والمزار المقدس الذي يؤمه الآف الحجاج سنوياً، والذي يتميز بمئذنته السامقة التي تشمخ في بحر من أشجار النخيل والسرو الكثيفة. تستقطب لارنكا أيضاً الباحثين عن المغامرة، حيث تمتلىء شواطئها بالطائرات الورقية الملونة التي تنتشر في الأفق الأزرق اللامتناهي، وهو مشهد أصبح يتمتع بشعبية كبيرة .

**لارنكا** أشجار النخيل تصادق طيور الفلامنجو

أموخوستوس جنة ساحلية الى الابد

قبل عقود قليلة لم تكن لدى القرى الهادئة في الساحل الجنوبي الشرقي من قبرص أدنى فكرة بأنها ستكون ذات يوم مقصداً للسياح من جميع أنحاء العالم بحثاً عن المياه المثالية الصافية والعطلات المليئة بالمرح تحت أشعة الشمس. والآن مع انخراط بلدتي آجيا نابا وبروتاراس في تلبية احتياجات كل صنف من أصناف السياح، يمكنك أن تجد هناك مجموعة واسعة من أماكن الترفيه التي يرتادها السياح، بالإضافة إلى الفنادق الكبيرة الفخمة والشاليهات الأصغر حجماً. إذا أضفت إلى ما سبق الرمال الناعمة الناصعة البياض، ستكتمل التركيبة .

الذين يبحثون عن الحفلات الصاخبة جاؤوا بالتأكيد إلى المكان الصحيح ولكن هناك في هذه المنطقة ما يجذب السياح أكثر من مجرد ممارسة السباحة والاسترخاء تحت الشمس والخروج إلى حفلات الليل. فالسير على طول الساحل الممتد من آجيا نابا إلى بروتاراس هي مناسبة للإطلال على المناظر الخلابة على طول الساحل الملىء بالكهوف البحرية التى تتعانق مع مياه البحر المشبعة بألوان قوس قزح. ما منتزه غابات كابو جريكو مكاناً رائعاً لممارسة رياضة المشى وركوب الخيل. اما في الطرف الأقرب إلى البحر فتصادفك كنيسة مذهلة مطلية باللون الأبيض الناصع على رأس صخرة في أعلى نقطة من هذه المجموعة المترابطة من الخلجان المنعزلة والتي توفر مكاناً رائعاً لممارسة رياضة الغوص. ومع غروب الشمس ستجد نفسك وأنت تلتقط أنفاسك بين هذه الخلجان التي تقدم معنى حقيقياً للاسترخاء •