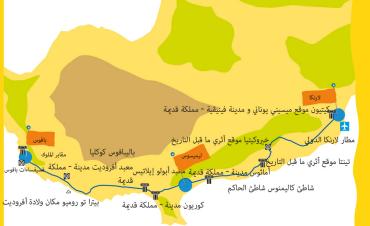

# <mark>درب أفروديت</mark> على وقع خطى االآلهة

لن يكون هنالك مكان آخر يمكن الإحساس بوجود إلاهة الحب والجمال أكثر من المواقع الأثرية التي كانت مخصصة لعبادتها في القديم. يمكن للزوار التعرف على مجدها الغابر من خلال الأساطير التي تبعث من جديد على طول الدرب المذكور. تعمّق في طبقات التاريخ وستعرف المزيد عن ولادتها وطقوس العبادة المتعلقة بها

أبدأ الدرب من حمامات أفروديت وتقدم نحو "بيترا تو روميو" لإلقاء نظرة على مسقط رأس أفروديت الواقع في موقع مهيب. استمر في المسير إلى كوكليا، وإلى موقع معبد أفروديت الشهير والذي كان مركزاً للعبادة في عموم العالم الإغريقي. ادخل إلى متحف كوكليا، الموجود في الملحق الشرقي لقصر عائد إلى العهد اللوزيني من العصور الوسطى، كي تستوعب مدى الأهمية الأسطورية التي تتمتع بها أفروديت

تقدم نحو موقع أماثوس الأثري في ليماسول وهو من أقدم المدن الملكية في قبرص والمرتبطة بصورة قوية بعبادة أفروديت. تأمل آثار معبد أفروديت ثم توجه إلى متحف مقاطعة ليماسول لتثري معلوماتك عن الآلهة ذات الصلة. أخيراً وليس آخراً، تأكد من عدم تفويتك زيارة موقع كيتيون لتستكشف علاقته بأفروديت والروابط التي تتمتع بها هذه المنطقة مع البحر منذ القديم